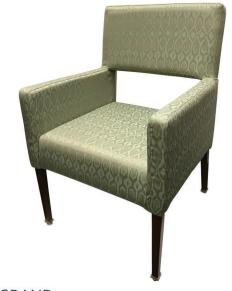

the luxurious look and feel of real wood with maximum durability.

With exacting details from molded cushioning, overhanging arms, antimicrobial finishes, stacking capabilities, and much more, we provide highly specialized products backed by an industry-first 12-year frame quarantee. All at a competitive price point.

Today, we continue to team with clients across the country to create beautiful furniture, specific to the requirements and budget of any project.







BOOZER



DANICA



KENDALL



GABRIELLE











CONWAY











BRADFORD



ASTORIA



























RYNO







13















JEFFERSON-NS



TYLER-NS



MADELINA



WINSTON







MCDOWELL





FISK



WILSON







KENNEDY



CARTER-B



REGENT















AZEEZA



MARSHALL









**JAYELLE** 





GRAND









DANTE CHAIR | PADDED SIDEARMS

DANTE SOFA | PADDED SIDEARMS







COVERT





KREUTZ











BAXTER - NO ARMS



BAXTER



**ASTORIA** 



BARTLETT



**BRYANT** 





**PAYTON** 



RYNO

## WOOD GRAIN FINISHES





#A1 - American Walnut



#23 - Spice Brown



#21 - Golden Oak



#27 - Mid Cherry



#D25 - Light Teak



#D12 - Harvest Maple



#42 - English Pine (matte) (select models only)



#17 - Natural Maple (matte)



#20 - Light Oak (matte)



DuraCare Seating Company, Inc. 4800 Roosevelt Road Chicago, IL 60644 888.592.1102 sales@duracareseating.com