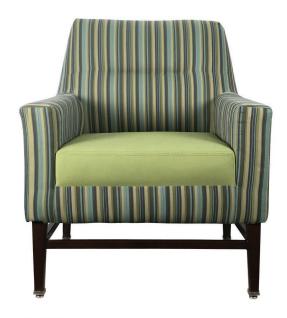

process to offer the luxurious look and feel of real wood with maximum durability.

With exacting details from molded cushioning, overhanging arms, antimicrobial finishes, stacking capabilities, and much more, we provide highly specialized products backed by an industry-first 12-year frame quarantee. All at a competitive price point.

Today, we continue to team with clients across the country to create beautiful furniture, specific to the requirements and budget of any project.







BOOZER



DANICA



KENDALL



GABRIELLE











CONWAY











BRADFORD



ASTORIA



























RYNO







13















JEFFERSON-NS



TYLER-NS



MADELINA



WINSTON







MCDOWELL





FISK



WILSON







KENNEDY



CARTER-B



REGENT















AZEEZA



MARSHALL









**JAYELLE** 





GRAND









DANTE CHAIR | PADDED SIDEARMS

DANTE SOFA | PADDED SIDEARMS







COVERT





KREUTZ











BAXTER - NO ARMS



BAXTER



**ASTORIA** 



BARTLETT



**BRYANT** 





**PAYTON** 



RYNO

## WOOD GRAIN FINISHES





#A1 - American Walnut



#23 - Spice Brown



#21 - Golden Oak



#27 - Mid Cherry



#D25 - Light Teak



#D12 - Harvest Maple



#42 - English Pine (matte) (select models only)



#17 - Natural Maple (matte)



#20 - Light Oak (matte)



DuraCare Seating Company, Inc. 4800 Roosevelt Road Chicago, IL 60644 888.592.1102 sales@duracareseating.com