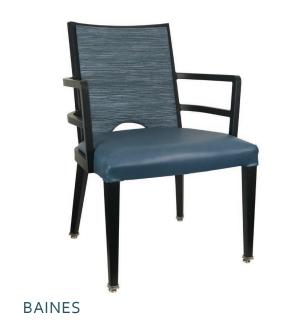

mitment to offering unique chairs that make your residents feel relaxed and comfortable.

Innovator of the acclaimed Aluminum Wood-Grain finish, we combine cutting-edge technology and a 3-step heat transfer process to offer the luxurious look and feel of real wood with maximum durability.

With exacting details from molded cushioning, overhanging arms, antimicrobial finishes, stacking capabilities, and much more, we provide highly specialized products backed by an industry-first 12-year frame quarantee. All at a competitive price point.

Today, we continue to team with clients across the country to create beautiful furniture, specific to the requirements and budget of any project.







BOOZER



DANICA



KENDALL



GABRIELLE











CONWAY











BRADFORD



ASTORIA



























RYNO







13















JEFFERSON-NS



TYLER-NS



MADELINA



WINSTON







MCDOWELL





FISK



WILSON







KENNEDY



CARTER-B



REGENT















AZEEZA



MARSHALL









**JAYELLE** 





GRAND









DANTE CHAIR | PADDED SIDEARMS

DANTE SOFA | PADDED SIDEARMS







COVERT





KREUTZ











BAXTER - NO ARMS



BAXTER



**ASTORIA** 



BARTLETT



**BRYANT** 





**PAYTON** 



RYNO

## WOOD GRAIN FINISHES





#A1 - American Walnut



#23 - Spice Brown



#21 - Golden Oak



#27 - Mid Cherry



#D25 - Light Teak



#D12 - Harvest Maple



#42 - English Pine (matte) (select models only)



#17 - Natural Maple (matte)



#20 - Light Oak (matte)



DuraCare Seating Company, Inc. 4800 Roosevelt Road Chicago, IL 60644 888.592.1102 sales@duracarese