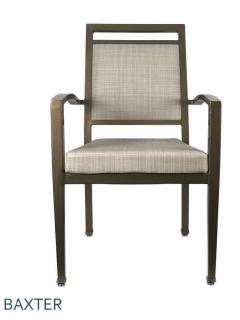

DANTE CHAIR | PADDED SIDEARMS

DANTE SOFA | PADDED SIDEARMS

COVERT

KREUTZ

BAXTER - NO ARMS

BAXTER

**ASTORIA** 

BARTLETT