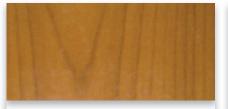

## WOOD GRAIN FINISHES

#A1 - American Walnut

#23 - Spice Brown

#21 - Golden Oak

#27 - Mid Cherry

#D25 - Light Teak

#D12 - Harvest Maple

#42 - English Pine (matte) (select models only)