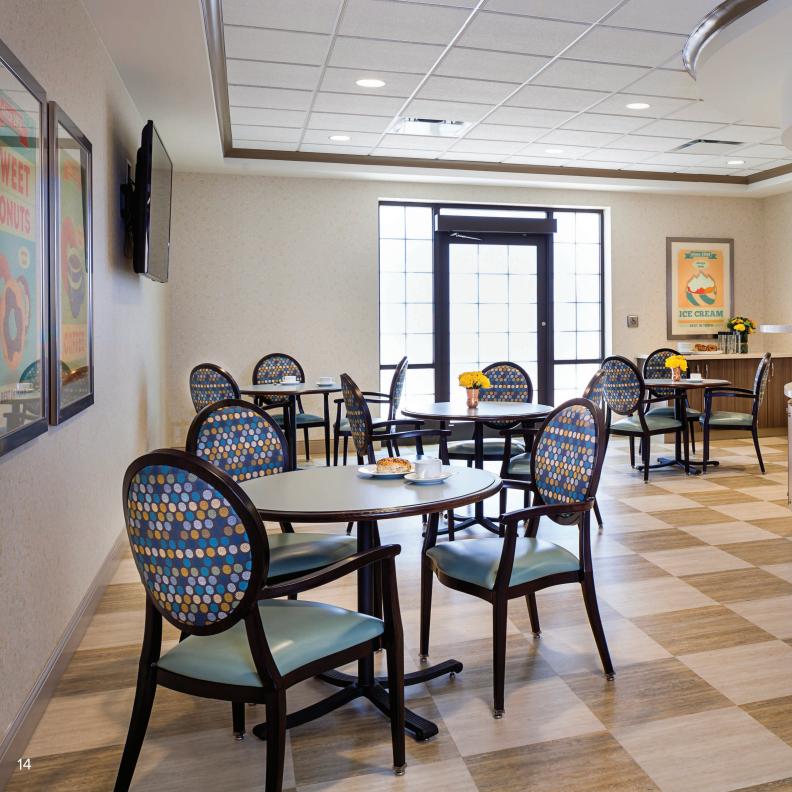

irs that make your residents feel relaxed and comfortable.

Innovator of the acclaimed Aluminum Wood-Grain finish, we combine cutting-edge technology and a 3-step heat transfer process to offer the luxurious look and feel of real wood with maximum durability.

With exacting details from molded cushioning, overhanging arms, antimicrobial finishes, stacking capabilities, and much more, we provide highly specialized products backed by an industry-first 12-year frame quarantee. All at a competitive price point.

Today, we continue to team with clients across the country to create beautiful furniture, specific to the requirements and budget of any project.







BOOZER



DANICA



KENDALL



GABRIELLE











CONWAY











BRADFORD



ASTORIA



























RYNO







13















JEFFERSON-NS



TYLER-NS



MADELINA



WINSTON







MCDOWELL





FISK



WILSON







KENNEDY



CARTER-B



REGENT















AZEEZA



MARSHALL









**JAYELLE** 





GRAND









DANTE CHAIR | PADDED SIDEARMS

DANTE SOFA | PADDED SIDEARMS







COVERT





KREUTZ











BAXTER - NO ARMS



BAXTER



**ASTORIA** 



BARTLETT



**BRYANT** 





**PAYTON** 



RYNO

## WOOD GRAIN FINISHES





#A1 - American Walnut



#23 - Spice Brown



#21 - Golden Oak



#27 - Mid Cherry



#D25 - Light Teak



#D12 - Harvest Maple



#42 - English Pine (matte) (select models only)



#17 - Natural Maple (matte)



#20 - Light Oak (matte)



DuraCare Seating Company, Inc. 4800 Roosevelt Road Chicago, IL 60644 888.592.1102 sales@duracareseating.com