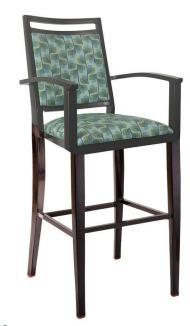

DANTE CHAIR | PADDED SIDEARMS

DANTE SOFA | PADDED SIDEARMS

COVERT

KREUTZ

BAXTER - NO ARMS

BAXTER

**ASTORIA** 

BARTLETT