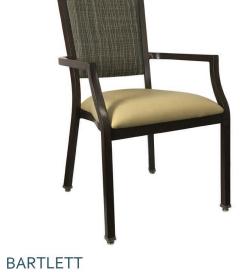

DANTE CHAIR | PADDED SIDEARMS

DANTE SOFA | PADDED SIDEARMS

COVERT

KREUTZ

BAXTER - NO ARMS

BAXTER

**ASTORIA** 

BARTLETT