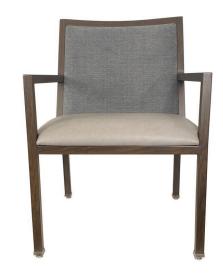

in our dedication to excellence, customer care, and a commitment to offering unique chairs that make your residents feel relaxed and comfortable.

Innovator of the acclaimed Aluminum Wood-Grain finish, we combine cutting-edge technology and a 3-step heat transfer process to offer the luxurious look and feel of real wood with maximum durability.

With exacting details from molded cushioning, overhanging arms, antimicrobial finishes, stacking capabilities, and much more, we provide highly specialized products backed by an industry-first 12-year frame quarantee. All at a competitive price point.

Today, we continue to team with clients across the country to create beautiful furniture, specific to the requirements and budget of any project.







BOOZER



DANICA



KENDALL



GABRIELLE











CONWAY











BRADFORD



ASTORIA



























RYNO







13















JEFFERSON-NS



TYLER-NS



MADELINA



WINSTON







MCDOWELL





FISK



WILSON







KENNEDY



CARTER-B



REGENT















AZEEZA



MARSHALL









**JAYELLE** 





GRAND









DANTE CHAIR | PADDED SIDEARMS

DANTE SOFA | PADDED SIDEARMS







COVERT





KREUTZ











BAXTER - NO ARMS



BAXTER



**ASTORIA** 



BARTLETT



**BRYANT** 





**PAYTON** 



RYNO

## WOOD GRAIN FINISHES





#A1 - American Walnut



#23 - Spice Brown



#21 - Golden Oak



#27 - Mid Cherry



#D25 - Light Teak



#D12 - Harvest Maple



#42 - English Pine (matte) (select models only)



#17 - Natural Maple (matte)



#20 - Light Oak (matte)



DuraCare Seating Company, Inc. 4800 Roose