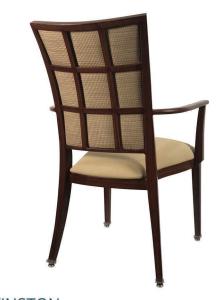

table.

Innovator of the acclaimed Aluminum Wood-Grain finish, we combine cutting-edge technology and a 3-step heat transfer process to offer the luxurious look and feel of real wood with maximum durability.

With exacting details from molded cushioning, overhanging arms, antimicrobial finishes, stacking capabilities, and much more, we provide highly specialized products backed by an industry-first 12-year frame quarantee. All at a competitive price point.

Today, we continue to team with clients across the country to create beautiful furniture, specific to the requirements and budget of any project.







BOOZER



DANICA



KENDALL



GABRIELLE











CONWAY











BRADFORD



ASTORIA



























RYNO







13















JEFFERSON-NS



TYLER-NS



MADELINA



WINSTON







MCDOWELL





FISK



WILSON







KENNEDY



CARTER-B



REGENT















AZEEZA



MARSHALL









**JAYELLE** 





GRAND









DANTE CHAIR | PADDED SIDEARMS

DANTE SOFA | PADDED SIDEARMS







COVERT





KREUTZ











BAXTER - NO ARMS



BAXTER



**ASTORIA** 



BARTLETT



**BRYANT** 





**PAYTON** 



RYNO

## WOOD GRAIN FINISHES





#A1 - American Walnut



#23 - Spice Brown



#21 - Golden Oak



#27 - Mid Cherry



#D25 - Light Teak



#D12 - Harvest Maple



#42 - English Pine (matte) (select models only)



#17 - Natural Maple (matte)



#20 - Light Oak (matte)



DuraCare Seating Company, Inc. 4800 Roosevelt Road Chicago, IL 60644 888.592.1102 sales@duracareseating.com