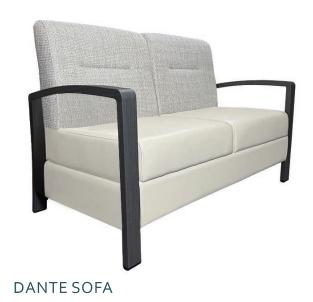

DANTE CHAIR | PADDED SIDEARMS

DANTE SOFA | PADDED SIDEARMS

COVERT

KREUTZ

BAXTER - NO ARMS

BAXTER

**ASTORIA** 

BARTLETT