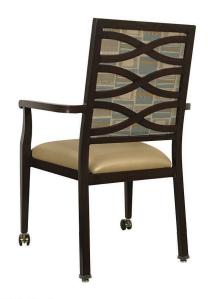

d and comfortable.

Innovator of the acclaimed Aluminum Wood-Grain finish, we combine cutting-edge technology and a 3-step heat transfer process to offer the luxurious look and feel of real wood with maximum durability.

With exacting details from molded cushioning, overhanging arms, antimicrobial finishes, stacking capabilities, and much more, we provide highly specialized products backed by an industry-first 12-year frame quarantee. All at a competitive price point.

Today, we continue to team with clients across the country to create beautiful furniture, specific to the requirements and budget of any project.







BOOZER



DANICA



KENDALL



GABRIELLE











CONWAY











BRADFORD



ASTORIA



























RYNO







13















JEFFERSON-NS



TYLER-NS



MADELINA



WINSTON







MCDOWELL





FISK



WILSON







KENNEDY



CARTER-B



REGENT















AZEEZA



MARSHALL









**JAYELLE** 





GRAND









DANTE CHAIR | PADDED SIDEARMS

DANTE SOFA | PADDED SIDEARMS







COVERT





KREUTZ











BAXTER - NO ARMS



BAXTER



**ASTORIA** 



BARTLETT



**BRYANT** 





**PAYTON** 



RYNO

## WOOD GRAIN FINISHES





#A1 - American Walnut



#23 - Spice Brown



#21 - Golden Oak



#27 - Mid Cherry



#D25 - Light Teak



#D12 - Harvest Maple



#42 - English Pine (matte) (select models only)



#17 - Natural Maple (matte)



#20 - Light Oak (matte)



DuraCare Seating Company, Inc. 4800 Roosevelt Road Chicago, IL 60644 888.592.1102 sales@duracareseating.com