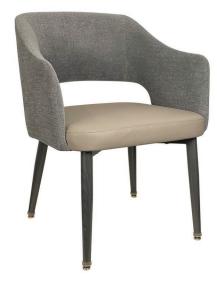

DANTE CHAIR | PADDED SIDEARMS

DANTE SOFA | PADDED SIDEARMS

COVERT

KREUTZ

BAXTER - NO ARMS

BAXTER

**ASTORIA** 

BARTLETT