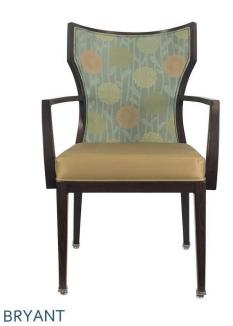

a commitment to offering unique chairs that make your residents feel relaxed and comfortable.

Innovator of the acclaimed Aluminum Wood-Grain finish, we combine cutting-edge technology and a 3-step heat transfer process to offer the luxurious look and feel of real wood with maximum durability.

With exacting details from molded cushioning, overhanging arms, antimicrobial finishes, stacking capabilities, and much more, we provide highly specialized products backed by an industry-first 12-year frame quarantee. All at a competitive price point.

Today, we continue to team with clients across the country to create beautiful furniture, specific to the requirements and budget of any project.







BOOZER



DANICA



KENDALL



GABRIELLE











CONWAY











BRADFORD



ASTORIA



























RYNO







13















JEFFERSON-NS



TYLER-NS



MADELINA



WINSTON







MCDOWELL





FISK



WILSON







KENNEDY



CARTER-B



REGENT















AZEEZA



MARSHALL









**JAYELLE** 





GRAND









DANTE CHAIR | PADDED SIDEARMS

DANTE SOFA | PADDED SIDEARMS







COVERT





KREUTZ











BAXTER - NO ARMS



BAXTER



**ASTORIA** 



BARTLETT



**BRYANT** 





**PAYTON** 



RYNO

## WOOD GRAIN FINISHES





#A1 - American Walnut



#23 - Spice Brown



#21 - Golden Oak



#27 - Mid Cherry



#D25 - Light Teak



#D12 - Harvest Maple



#42 - English Pine (matte) (select models only)



#17 - Natural Maple (matte)



#20 - Light Oak (matte)



DuraCare Seating Company, Inc. 4800 Roosevelt Road Chicago, IL 60644 888.592.1102 sales@dura