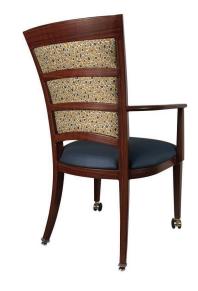

feel relaxed and comfortable.

Innovator of the acclaimed Aluminum Wood-Grain finish, we combine cutting-edge technology and a 3-step heat transfer process to offer the luxurious look and feel of real wood with maximum durability.

With exacting details from molded cushioning, overhanging arms, antimicrobial finishes, stacking capabilities, and much more, we provide highly specialized products backed by an industry-first 12-year frame quarantee. All at a competitive price point.

Today, we continue to team with clients across the country to create beautiful furniture, specific to the requirements and budget of any project.







BOOZER



DANICA



KENDALL



GABRIELLE











CONWAY











BRADFORD



ASTORIA



























RYNO







13















JEFFERSON-NS



TYLER-NS



MADELINA



WINSTON







MCDOWELL





FISK



WILSON







KENNEDY



CARTER-B



REGENT















AZEEZA



MARSHALL









**JAYELLE** 





GRAND









DANTE CHAIR | PADDED SIDEARMS

DANTE SOFA | PADDED SIDEARMS







COVERT





KREUTZ











BAXTER - NO ARMS



BAXTER



**ASTORIA** 



BARTLETT



**BRYANT** 





**PAYTON** 



RYNO

## WOOD GRAIN FINISHES





#A1 - American Walnut



#23 - Spice Brown



#21 - Golden Oak



#27 - Mid Cherry



#D25 - Light Teak



#D12 - Harvest Maple



#42 - English Pine (matte) (select models only)



#17 - Natural Maple (matte)



#20 - Light Oak (matte)



DuraCare Seating Company, Inc. 4800 Roosevelt Road Chicago, IL 60644 888.592.1102 sales@duracareseating.com