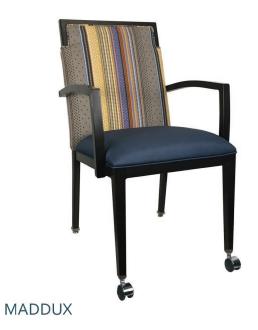

commitment to offering unique chairs that make your residents feel relaxed and comfortable.

Innovator of the acclaimed Aluminum Wood-Grain finish, we combine cutting-edge technology and a 3-step heat transfer process to offer the luxurious look and feel of real wood with maximum durability.

With exacting details from molded cushioning, overhanging arms, antimicrobial finishes, stacking capabilities, and much more, we provide highly specialized products backed by an industry-first 12-year frame quarantee. All at a competitive price point.

Today, we continue to team with clients across the country to create beautiful furniture, specific to the requirements and budget of any project.







BOOZER



DANICA



KENDALL



GABRIELLE











CONWAY











BRADFORD



ASTORIA



























RYNO







13















JEFFERSON-NS



TYLER-NS



MADELINA



WINSTON







MCDOWELL





FISK



WILSON







KENNEDY



CARTER-B



REGENT















AZEEZA



MARSHALL









**JAYELLE** 





GRAND









DANTE CHAIR | PADDED SIDEARMS

DANTE SOFA | PADDED SIDEARMS







COVERT





KREUTZ











BAXTER - NO ARMS



BAXTER



**ASTORIA** 



BARTLETT



**BRYANT** 





**PAYTON** 



RYNO

## WOOD GRAIN FINISHES





#A1 - American Walnut



#23 - Spice Brown



#21 - Golden Oak



#27 - Mid Cherry



#D25 - Light Teak



#D12 - Harvest Maple



#42 - English Pine (matte) (select models only)



#17 - Natural Maple (matte)



#20 - Light Oak (matte)



DuraCare Seating Company, Inc. 4800 Roosevelt Road Chicago, IL 60644 888.592.1102 sales@duraca