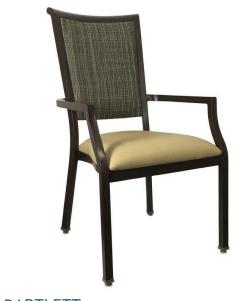

DANTE CHAIR | PADDED SIDEARMS

DANTE SOFA | PADDED SIDEARMS

COVERT

KREUTZ

BAXTER - NO ARMS

BAXTER

**ASTORIA** 

BARTLETT