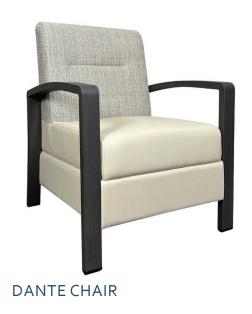

DANTE CHAIR | PADDED SIDEARMS

DANTE SOFA | PADDED SIDEARMS

COVERT

KREUTZ

BAXTER - NO ARMS

BAXTER

**ASTORIA** 

BARTLETT